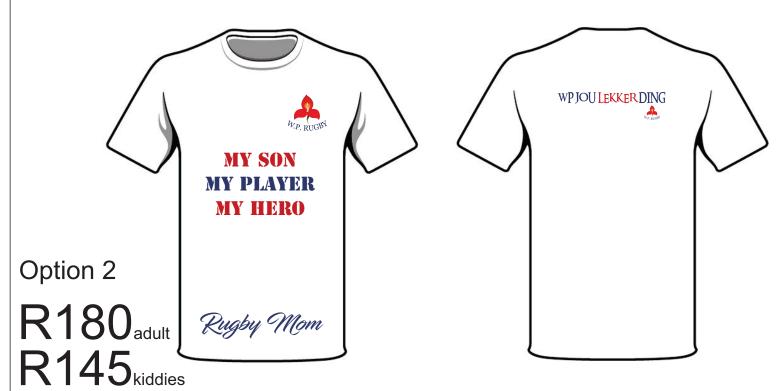

#### SPESIFICATIONS:

Description: Heat transfer printing and heat pressed Colour: Blue and Red as per

design

Size: WP logo front 100mm Text front 200mm long Text back 300mm long Text bottom 200mm long

Quantity: TBA Other:NA

## NOTE:

All Printing is done in CMYK colour format. Please print out a copy and look over it carefully for any misspelling and or any colour dissatisfactions. If you are satisfied with the above artwork, please send back this signed proof along with proof of payment (50% of approved job) via email. By approving the artwork, you are granting permission proceed with the order and you will be held responsible for any errors in the design including spelling errors.