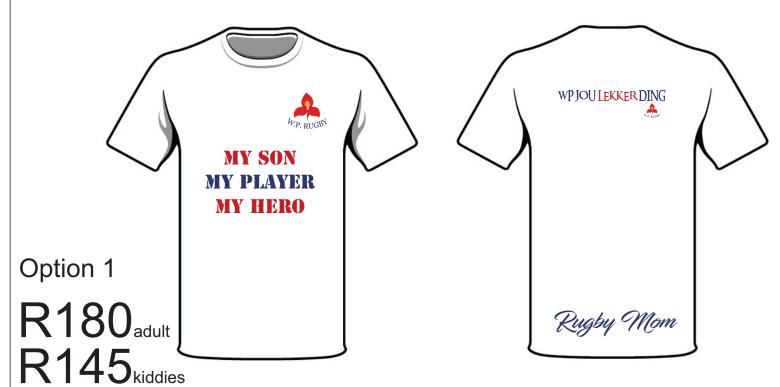

#### SPESIFICATIONS:

Description: Heat transfer printing and heat pressed Colour: Blue and Red as per

design

Size: WP logo front 100mm Text front 200mm long Text back 300mm long Text bottom 200mm long

Quantity: TBA Other:NA

## NOTE:

All Printing is done in CMYK colour format. Please print out a copy and look over it carefully for any misspelling and or any colour dissatisfactions. If you are satisfied with the above artwork, please send back this signed proof along with proof of payment (50% of approved job) via email. By approving the artwork, you are granting permission proceed with the order and you will be held responsible for any errors in the design including spelling errors.