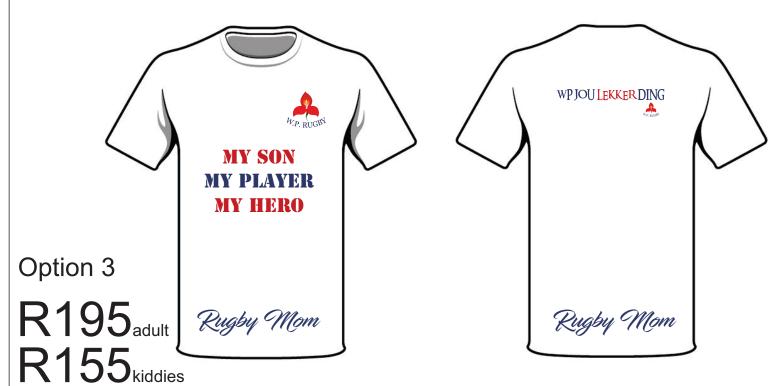

#### SPESIFICATIONS:

Description: Heat transfer printing and heat pressed Colour: Blue and Red as per

design

Size: WP logo front 100mm Text front 200mm long Text back 300mm long Text bottom 200mm long

Quantity: TBA Other:NA

## NOTE:

All Printing is done in CMYK colour format. Please print out a copy and look over it carefully for any misspelling and or any colour dissatisfactions. If you are satisfied with the above artwork, please send back this signed proof along with proof of payment (50% of approved job) via email. By approving the artwork, you are granting permission proceed with the order and you will be held responsible for any errors in the design including spelling errors.